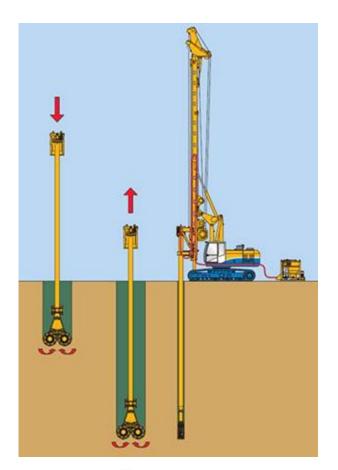

# **CUTTER SOIL MIX**

Cutter Soil Mix (CSM) technology is the latest generation of soil mixing techniques which injects and mixes binding agents (generally cement) with the aid of water and air with in-situ soils to produce a final hardened product. Once cured, these mixed soils are capable of retaining soils and water for deep excavations, environmental cut-off walls or carrying structural loads from roads, embankments, tanks or other movement sensitive structures.

The CSM system is ideally suited to granular soils but can also be constructed through clays and some lower quality rock.

## **Specifications**

Trench thickness can range from 640mm to 1200mm.

Minimum length of 2.8m.

Trench depth can range up to 43m.

Rig weight may range from 130t to 170t.