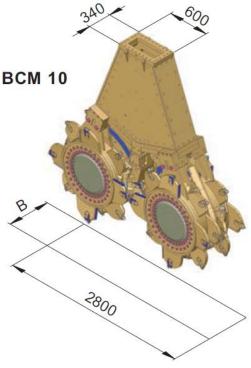

## **Specifications**

Trench thickness can range from 640mm to 1200mm.

Minimum length of 2.8m.

Trench depth can range up to 43m.

Rig weight may range from 130t to 170t.