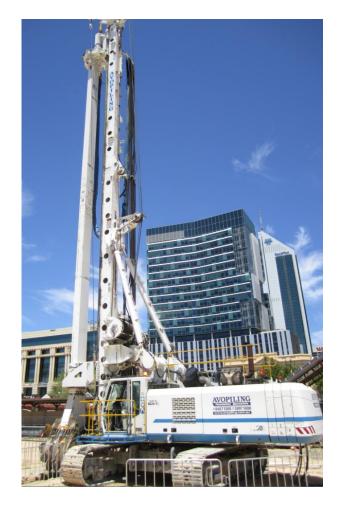

# **CUTTER SOIL MIX**

Cutter Soil Mix (CSM) technology is the latest generation of soil mixing techniques which injects and mixes binding agents (generally cement) with the aid of water and air with in-situ soils to produce a final hardened product. Once cured, these mixed soils are capable of retaining soils and water for deep excavations, environmental cut-off walls or carrying structural loads from roads, embankments, tanks or other movement sensitive structures.

The CSM system is ideally suited to granular soils but can also be constructed through clays and some lower quality rock.

## **Specifications**

Trench thickness can range from 640mm to 1200mm.

Minimum length of 2.8m.

Trench depth can range up to 43m.

Rig weight may range from 130t to 170t.