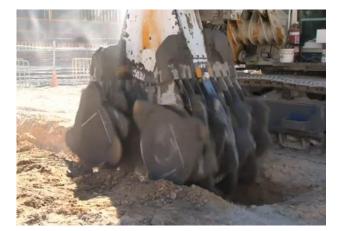

# **CUTTER SOIL MIX**

Cutter Soil Mix (CSM) technology is the latest generation of soil mixing techniques which injects and mixes binding agents (generally cement) with the aid of water and air with in-situ soils to produce a final hardened product. Once cured, these mixed soils are capable of retaining soils and water for deep excavations, environmental cut-off walls or carrying structural loads from roads, embankments, tanks or other movement sensitive structures.

The CSM system is ideally suited to granular soils but can also be constructed through clays and some lower quality rock.